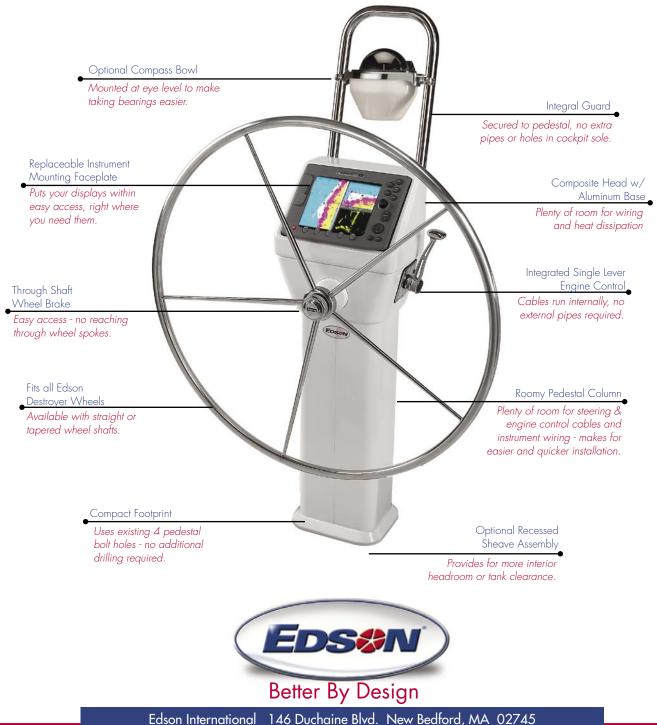

## THE EDSON VISION II PEDESTAL

Edson's new Vision Series<sup>TM</sup> Pedestal is ideal for retrofit installations on older boats as an alternative to adding a new pedestal guard and instrument housing with associated wire routing. The replaceable faceplate allows the mounting of a large LCD display or several smaller instruments. The optional compass bowl sits up at eye-level to make taking bearings easier, and the integrated Single-Lever Engine control fits flush with no external pipes or housings. All in a roomy, yet compact design with all wires running internally. Plus, it takes up less cockpit space than a classic pedestal with guard pipe and keeps installation time to a minimum.